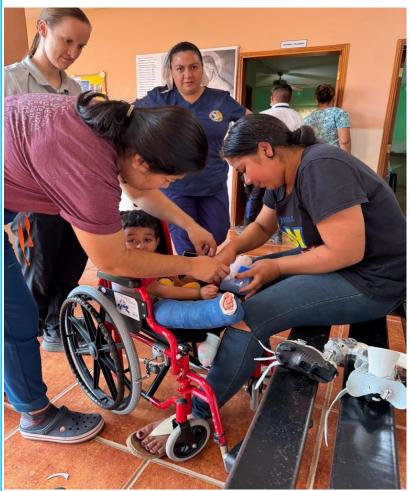

## Central American Missions July 2024

The next three to four months are going to be quiet for the Central American Mission (CAM). With the exception of August or September when we will hear from LWML about the grant allocation.

I said a quite time, but we will continue to collect items and send shipments to the orphanages in Comayagua. I do have a big enough shipment to make, but I am waiting to have more funds in our account. If you feel inclined to help this mission; deposit your donations in the offering plate, in an envelope marked for Central American Missions. Most of the items that I have right now are for the orphanages.

My next surgical mission isn't scheduled until January 2025. I continue to be in touch with other surgical groups and offered myself to cover for them in case of an emergency. Sometimes volunteers need to cancel their participation for various reasons.

Setting up for our week last January.

Thank you Christ Lutheran for your support thus far. Keep us in your prayers; that we continue to be encouraged to help those who cannot help themselves.

Carlos Orellana

See pictures on page 16

Casa Guadalupe, where the Friars lodge the patients and families that come from a distance.

This lady is coming with a non-union broken arm.

There is physical therapy after surgery. Another program supported by volunteers, but this program has to run all year round.