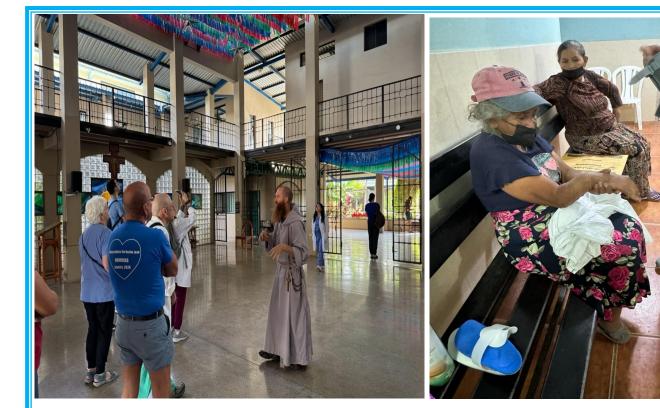

See pictures on page 16

Casa Guadalupe, where the Friars lodge the patients and families that come from a distance.

This lady is coming with a non-union broken arm.

There is physical therapy after surgery. Another program supported by volunteers, but this program has to run all year round.